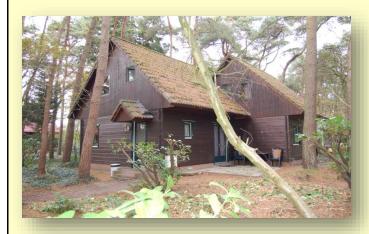

## BS-5 attached holiday home

**Specifications:** Attached holiday home

72m2 floor surface

Livingroom: Surface approx. 22m2

Open kitchen with dining table

Flatscreen-tv Telephone

Internet connection (Wifi and wired)