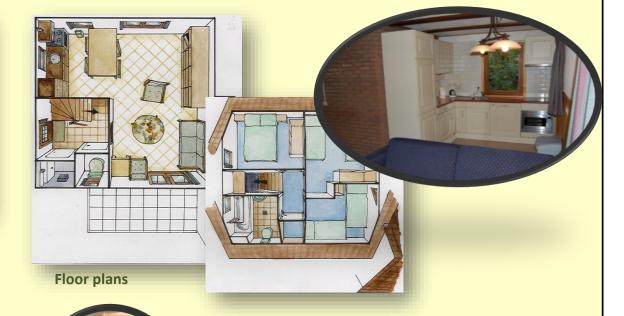

## BS-5 attached holiday home

**Specifications:** Attached holiday home

72m2 floor surface

Livingroom: Surface approx. 22m2

Open kitchen with dining table

Flatscreen-tv Telephone

Internet connection (Wifi and wired)

Kitchen: Open kitchen approx. 9m2

> Ceramic hob Microwave combi

Refridgerator and freezer

Diswasher (Miele)

Bathroom: Washing machine Shower

Wash basin

Two separate toilets (one on main floor)

**Bedrooms** Two bedrooms with each 2 boxspring beds,

these can be attached to make double beds.

One bedroom with one single boxspring bed.

Other: Central heating-hot water system

> Terrace with furniture Suitable for 5 adults

Not suitable for wheelchair users