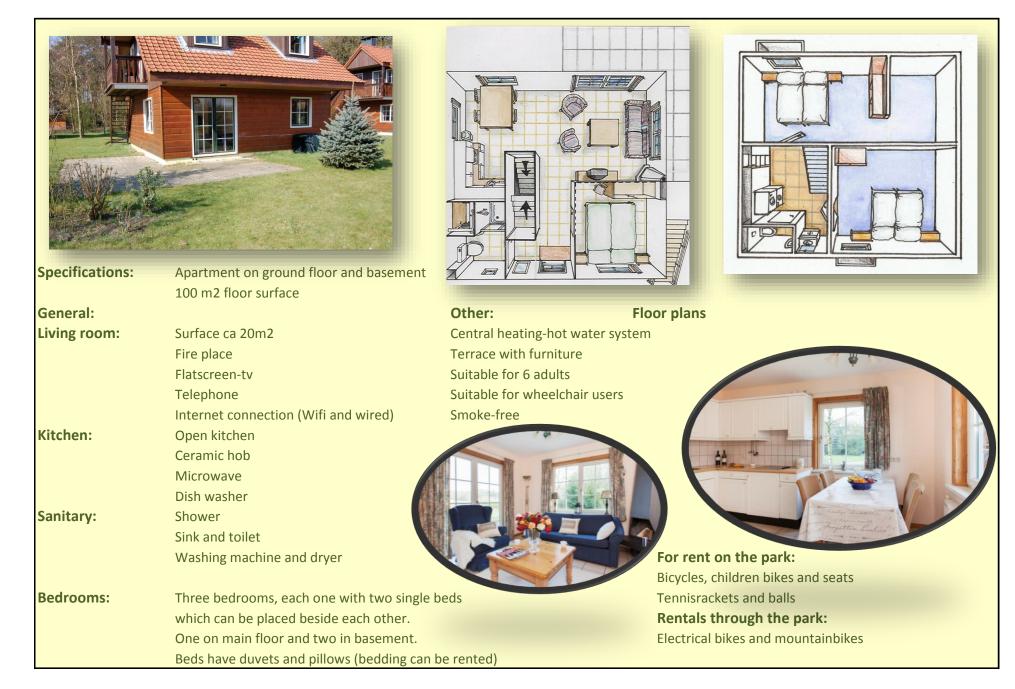

## AB-6 type apartment

## AB-6 type apartment

| Discounts: 1*, 2*, 3*                    | Internet conr  | V              |                       |                       | Inventory          |                                |
|------------------------------------------|----------------|----------------|-----------------------|-----------------------|--------------------|--------------------------------|
| 1* Age 55+ 5% discount Wash              |                | V              |                       |                       | 1                  |                                |
| 2* Last minute 15% (within 7 days)       | Dryer          | v              | SUNCE OF              |                       | 6 x Dinner plates  | 1 x Garbage container 25 ltr   |
| 3* 2nd week 5%, 3rd week 10%             | Dishwashe      | v              | And the second second | . Vier Part           | 6 x Lunch plates   | 1 x Garbage container 50 ltr.  |
|                                          |                |                | AB-6                  | 100 m2                | 6 x Soup plate     | 1 x Bread knife                |
| Description type Apartment on main floor |                |                | floor                 | 6 x Mugs              | 1 x Potato knife   |                                |
| Bedrooms 3 bedrooms                      |                |                |                       | 1 x Milk pitcher      | 1 x Cutlery tray   |                                |
| Beds 6 single box spring beds            |                |                |                       | 1 x Sugar pot         | 1 x Cork screw     |                                |
| Bathroom shower, toilet                  |                |                |                       | 6 x Egg cups          | 1 x Bottle opener  |                                |
| from - to - / 2019                       | Discount       | weekend        | midweek               | week                  | 6 x Coke glasses   | 1 x Can opener                 |
| 04/01- 28/06 Lowseason                   | 1*, 2*, 3*     | € 408,57       | € 526,43              | € 550,00              | 6 x Beer glasses   | 2 x Wooden spoon               |
| except:                                  |                |                |                       |                       | 6 x Wine glasses   | 1 x Rasp                       |
| 15/02 - 1/03 Spring                      | 1*,2*,3*       | € 505,80       | € 656,07              | € 701,25              | 6 x liquor glasses | 1 x Cheese slicer              |
| 29/03 - 2/04 Easter                      | 2*,3*          | € 505,80       | € 656,07              |                       | 6 x Knives         | 1 x Potato masher              |
| 27/04 - 05/05 May holidays               | 1*,2*,3*       | € 505,80       | € 656,07              | € 701,25              | 6 x Forks          | 1 x Scissor                    |
| 08/05 - 13/05 Ascention                  | 2*,3*          | € 505,80       | € 656,07              |                       | 6 x Spoons         | 1 x Cream span                 |
| 17/05 - 21/05 Pentecost                  | 2*,3*          | € 505,80       | € 656,07              |                       | 6 x Tea spoons     | 1 x Soup spoon                 |
| 28/06 - 19/07 Pre summer                 | 1*,2*,3*       | € 505,80       | € 656,07              | € 701,25              | 1 x Cutting board  | 1 x Teapot                     |
| 19/07 - 16/08 Summer                     | 2*,3*          | € 585,36       | € 762,14              | € 825,00              | 1 x Fruit press    | 1 x Tea light                  |
| 16/08 -30/08                             | 1*,2*,3*       | € 505,80       | € 656,07              | € 701,25              | 3 x Pans           | 1 x Serving tray               |
| 30/08 - 21/12 Low season                 | 1*,2*          | € 408,57       | € 526,43              | € 550,00              | 1 x Frying pan     | 1 x Drain for vegatables       |
| except:                                  |                |                |                       |                       | 1 x Meat fryer     | 2 x Ashtray (for outside only) |
| 11/10 - 25/10 Autumn                     | 2*,3*          | € 505,80       | € 656,07              | € 701,25              | 6 x Coasters       | 1 x Flower vase                |
| 21/12 - 28/12 Christmas                  | 1*,2*,3*       | € 505,80       | € 656,07              | € 701,25              | 1 x Wash basin     | 3 x Plastic containers         |
| 28/12 - 04/01 New Year                   | 1*,2*,3*       | € 505,80       | € 656,07              | € 701,25              | 1 x Draining rack  | 1 x Coffee maker               |
|                                          |                |                |                       |                       | 1 x Dust pan       | 1 x Water cooker               |
| Extra costs:                             | Cleaning at de | incl.          | incl.                 | € 55,00               | 1 x Pail           | 6 x Patio chairs               |
| Reservation costs: € 12,50 Energy:       |                | incl.          | excl.                 | excl.                 | 1 x Wash basket    | 1 x Vacuum cleaner             |
|                                          |                | € 15,00 p/week |                       | 1 x Broom for indoors |                    |                                |
| Electricity: €0,22 p/kW                  | Bedsheets      | € 7,50         |                       |                       |                    |                                |
| Gas: € 0,75 p/m3                         | Towels         | € 3,00         | set of 2              |                       |                    |                                |
| Water: € 2,50 p/m3                       | Pet a day      | € 5,00         | maximum               | € 70,00               | J                  |                                |